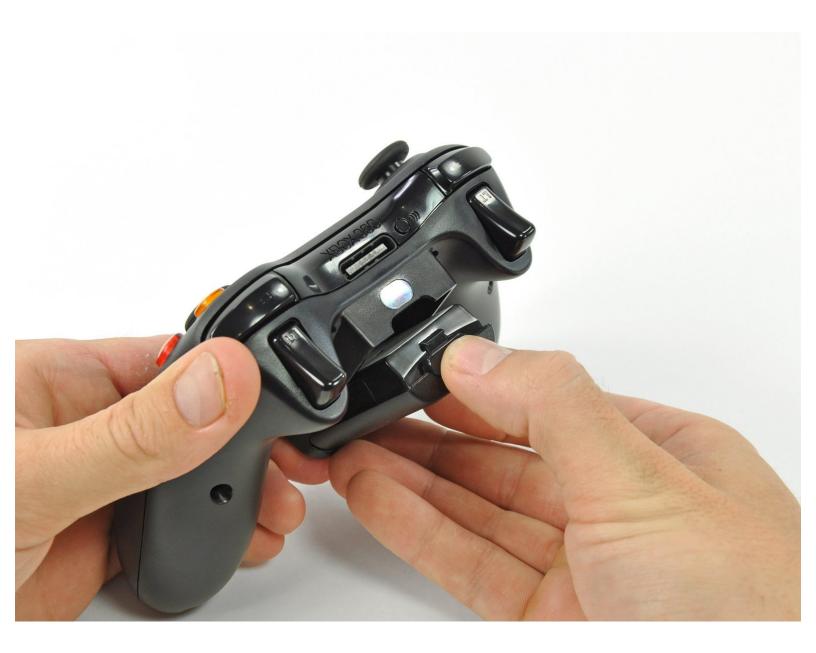

## Step 1 — Xbox 360 Wireless Controller Battery Replacement

- Depress the battery release button on the top of the controller.
- Remove the battery holder from the controller.
- The standard option for Xbox 360 Wireless Controllers Battery Packs is AA batteries. A rechargeable battery is also available, but both battery options are removed from the controller in the same way.