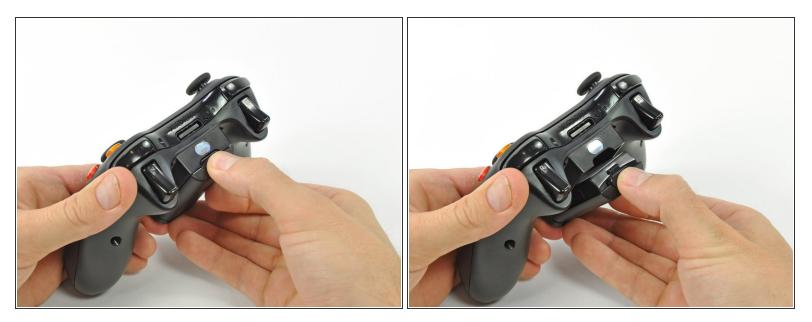

## Step 1 — Xbox 360 Wireless Controller Battery Replacement

- Depress the battery release button on the top of the controller.
- Remove the battery holder from the controller.
- The standard option for Xbox 360 Wireless Controllers Battery Packs is AA batteries. A rechargeable battery is also available, but both battery options are removed from the controller in the same way.