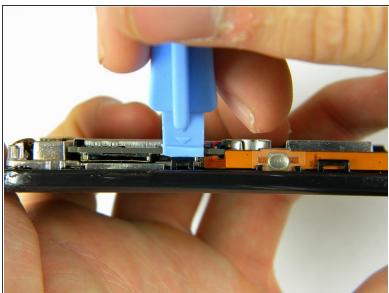

## Step 10

 Remove the two 3.50mm screws connecting the motherboard to the case.

Use the plastic opener tool to detach the three ribbons on the motherboard.