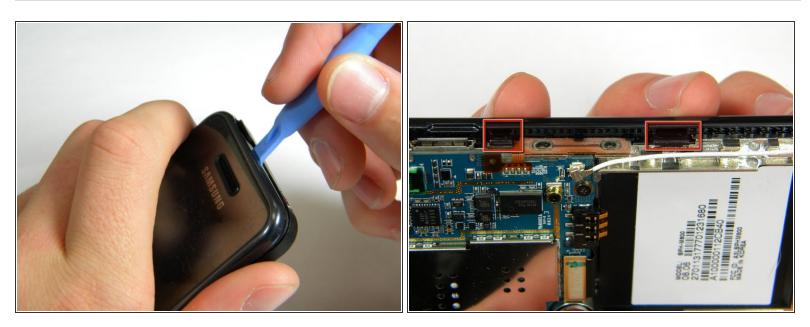

#### Step 1 — Samsung Instinct Speaker Replacement

- Applying pressure to the back cover, slide the cover forward towards the camera.
- Lift the back cover off the phone.