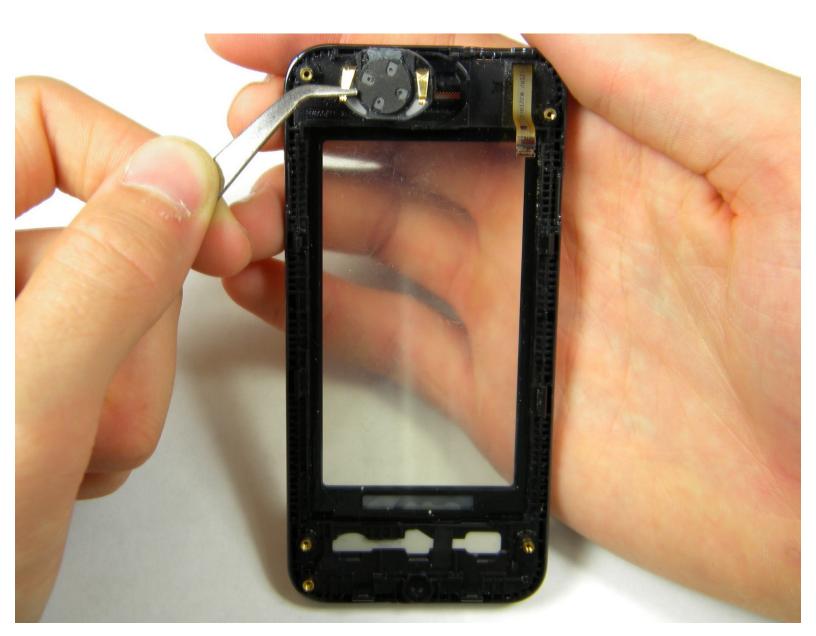

#### Step 16

 Using tweezers to grasp the pins of the speaker, gently lift the speaker up out of its setting in the front case.

To reassemble your device, follow these instructions in reverse order.