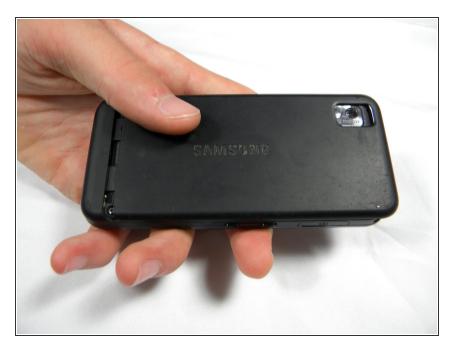

#### Step 1 — Samsung Instinct Speaker Replacement

- Applying pressure to the back cover, slide the cover forward towards the camera.
- Lift the back cover off the phone.