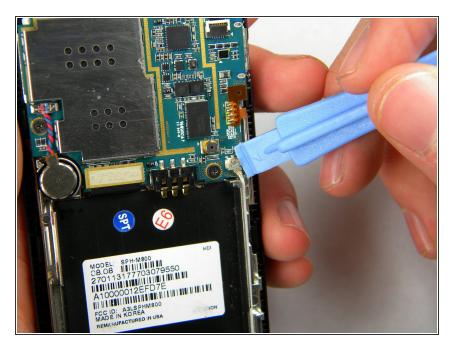

#### Step 8

 Using the plastic opener tool, squeeze gently on the antenna cable connector and lift to remove the connector from its position.

 Gently lift up on the antenna and remove it from the back of the device.