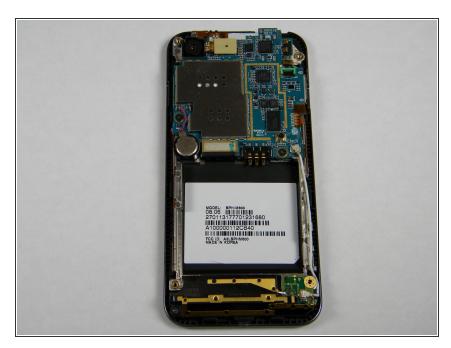

#### Step 2

 Hold the phone firmly in one hand and lift the battery up by using the notches to grip the battery.

 Remove the four 4.45mm screws at the corners of the phone.