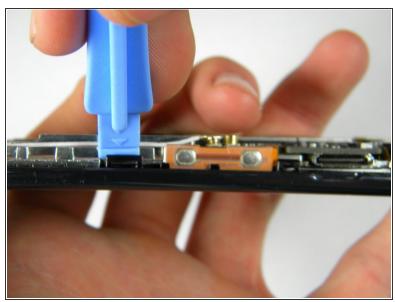

#### Step 4

- Use the plastic opener tool to unhinge the locks around the edges of the phone.
- (i) Do not worry about the inner components of the phone, they are not connected to this case.

• Lift the casing off of the phone.