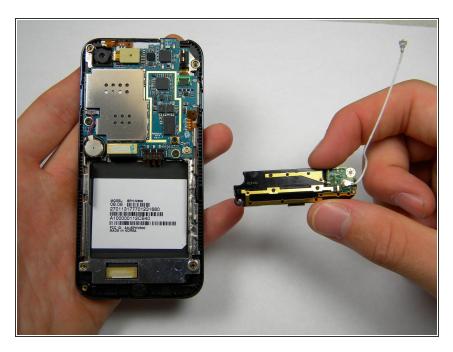

## Step 6

 With the screws removed, locate the antenna.

 Using a phillips-head screwdriver, remove the 4.50mm screw holding the antenna in place.

#### Step 8

 Using the plastic opener tool, squeeze gently on the antenna cable connector and lift to remove the connector from its position.

 Gently lift up on the antenna and remove it from the back of the device.