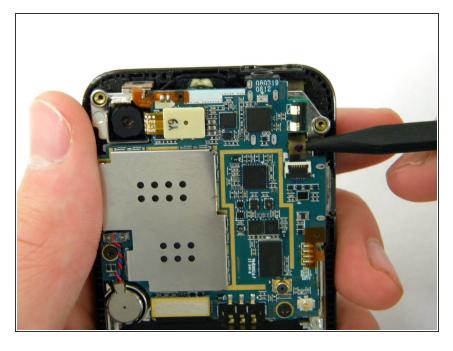

## Step 12

 Lift out the top right ribbon from its slot on the motherboard.

• Use the plastic opener tool to unhinge the the locks on the side of the motherboard connecting it to the front casing.