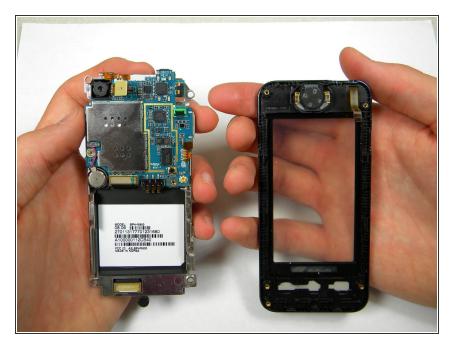

## Step 14

 Lift the motherboard away from the front casing.

 After removing lifting up on the motherboard, the front casing and center frame should be separated as shown.