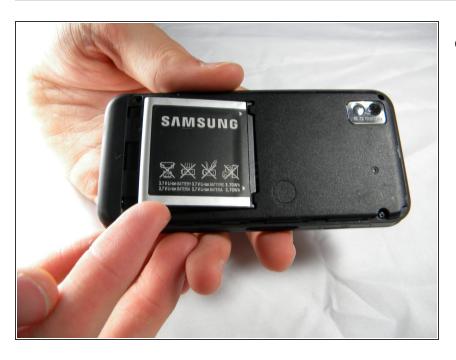

#### Step 2

 Hold the phone firmly in one hand and lift the battery up by using the notches to grip the battery.

 Remove the four 4.45mm screws at the corners of the phone.