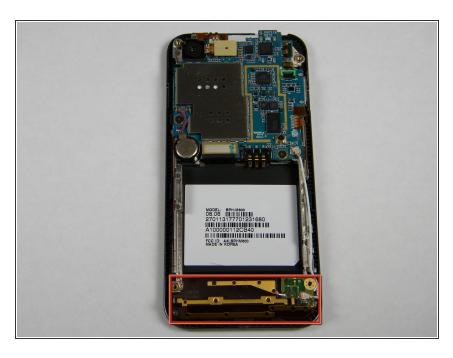

## Step 10

 Remove the two 3.50mm screws connecting the motherboard to the case.

Use the plastic opener tool to detach the three ribbons on the motherboard.