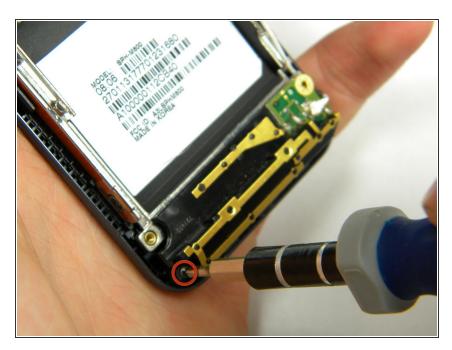

## Step 6

 With the screws removed, locate the antenna.

 Using a phillips-head screwdriver, remove the 4.50mm screw holding the antenna in place.