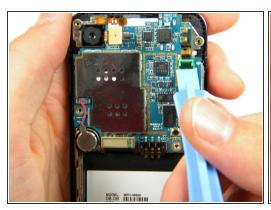

## Step 10

 Remove the two 3.50mm screws connecting the motherboard to the case.

Use the plastic opener tool to detach the three ribbons on the motherboard.

## Step 12

 Lift out the top right ribbon from its slot on the motherboard.

• Use the plastic opener tool to unhinge the the locks on the side of the motherboard connecting it to the front casing.