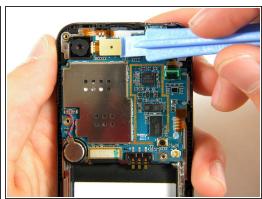

## Step 12

 Lift out the top right ribbon from its slot on the motherboard.

• Use the plastic opener tool to unhinge the the locks on the side of the motherboard connecting it to the front casing.