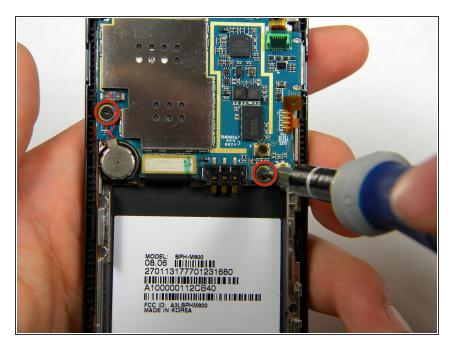

## Step 10

 Remove the two 3.50mm screws connecting the motherboard to the case.

Use the plastic opener tool to detach the three ribbons on the motherboard.