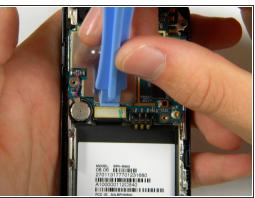

## Step 10

 Remove the two 3.50mm screws connecting the motherboard to the case.

Use the plastic opener tool to detach the three ribbons on the motherboard.