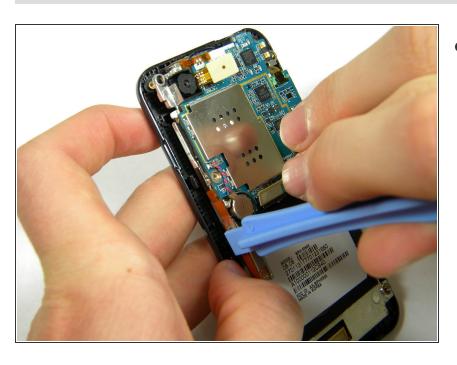

## Step 12

 Lift out the top right ribbon from its slot on the motherboard.

• Use the plastic opener tool to unhinge the the locks on the side of the motherboard connecting it to the front casing.