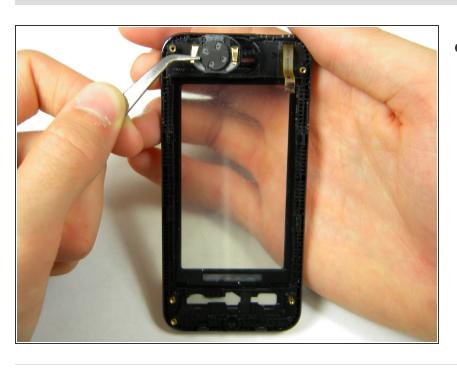

#### Step 16

 Using tweezers to grasp the pins of the speaker, gently lift the speaker up out of its setting in the front case.

To reassemble your device, follow these instructions in reverse order.