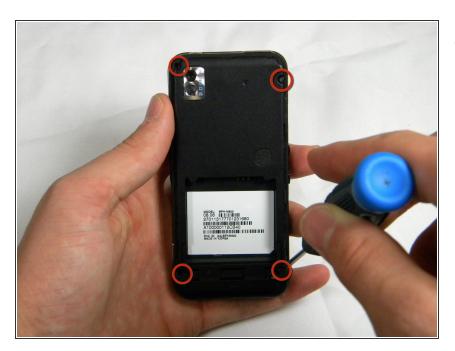

#### Step 2

 Hold the phone firmly in one hand and lift the battery up by using the notches to grip the battery.

 Remove the four 4.45mm screws at the corners of the phone.