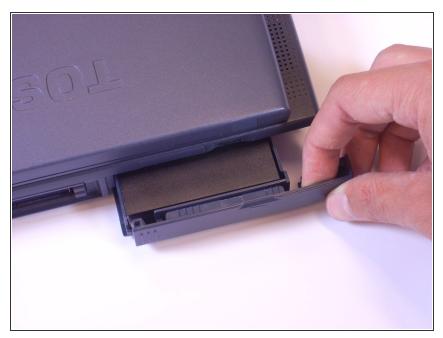

### Step 3

• Lift the battery casing out of the laptop.

To reassemble your device, follow these instructions in reverse order.