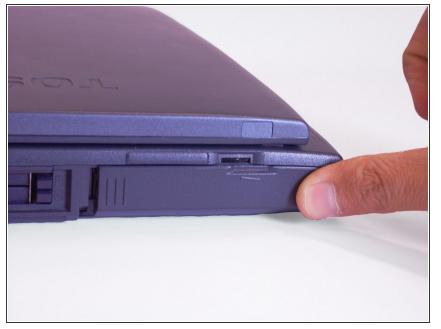

#### Step 1 — Toshiba Satellite 1805-S177 Battery Replacement

• Placing your finger on the raised grip, push the battery casing to the right. It will slide over.

#### Step 2

- Pull the battery casing gently out toward yourself, until you hear a clicking sound.
- The battery should pull out to about 2 inches.