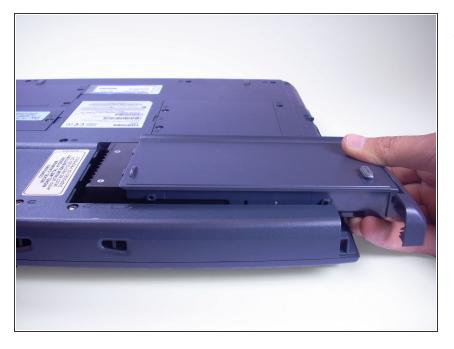

#### Step 2

- Pull the battery casing gently out toward yourself, until you hear a clicking sound.
- The battery should pull out to about 2 inches.