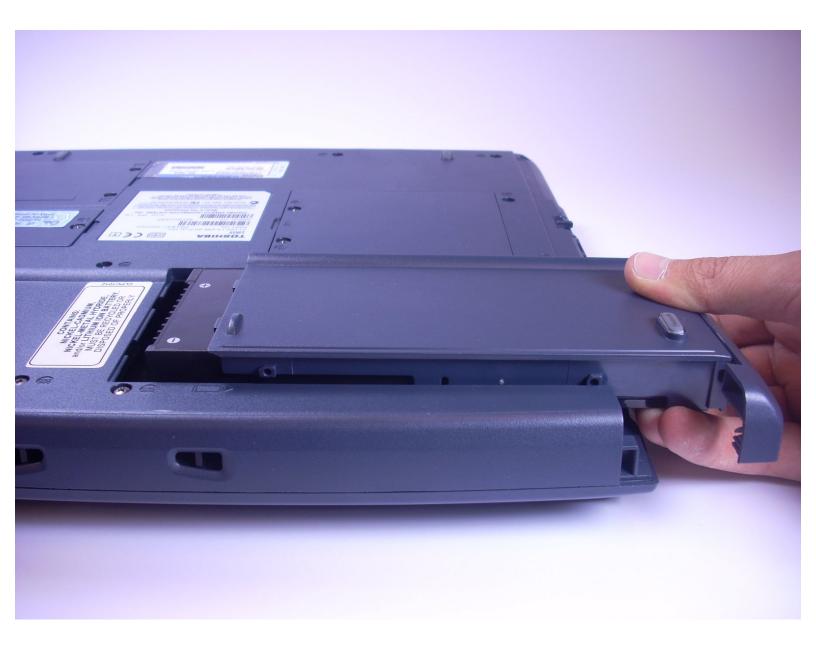

#### Step 1 — Toshiba Satellite 1805-S177 Battery Replacement

• Placing your finger on the raised grip, push the battery casing to the right. It will slide over.