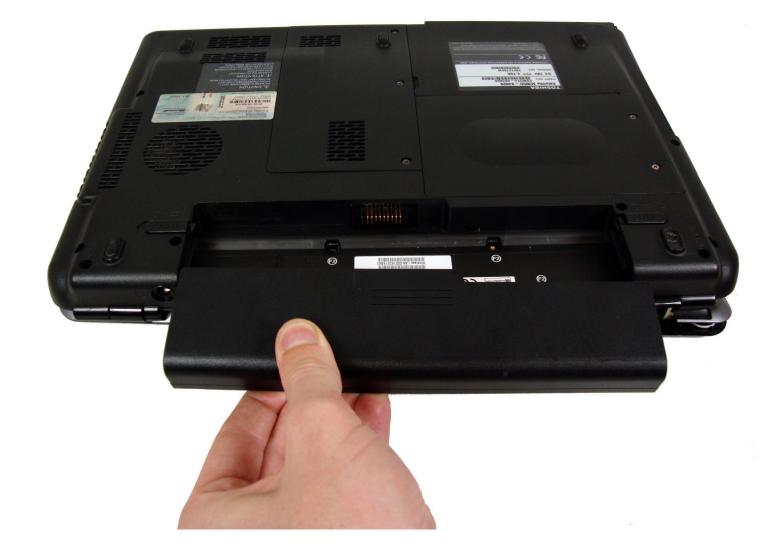

## Step 1 — Toshiba Satellite M305D-S4829 Battery Replacement

• Unlatch the battery by pushing outward on both latches.