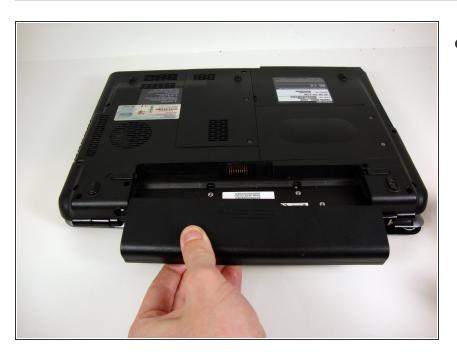

## Step 2

• Slide battery out.

To reassemble your device, follow these instructions in reverse order.

This document was generated on 2020-11-17 02:27:58 PM (MST).