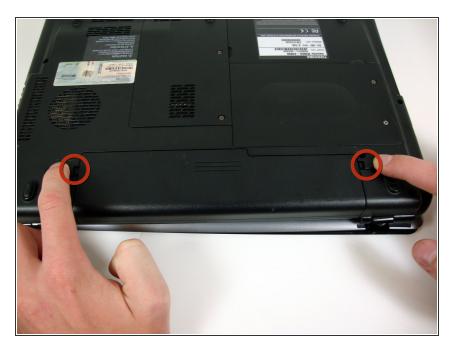

## Step 1 — Toshiba Satellite M305D-S4829 Battery Replacement

• Unlatch the battery by pushing outward on both latches.