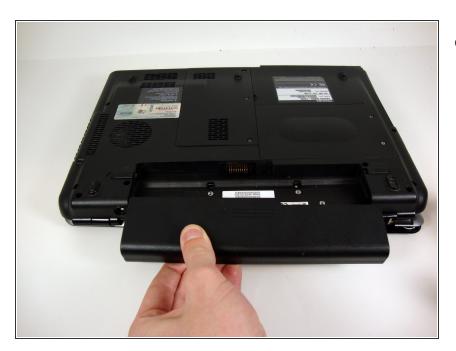

# Toshiba Satellite M305D-S4829 CD/DVD Drive Replacement

Written By: Dozuki System



# INTRODUCTION

## **TOOLS:**

s

- Phillips #0 Screwdriver (1)
- Plastic Opening Tools (1)

#### Step 1 — Toshiba Satellite M305D-S4829 CD/DVD Drive Replacement



 Unlatch the battery by pushing outward on both latches.

### Step 2



• Slide battery out.

#### Step 3



 Remove the back panel by removing the three labeled screws with a Phillips #0 screwdriver.

### Step 4



Locate and remove the circled screw with a Phillips #0 screwdriver.

#### Step 5



• Use the plastic opening tool to pry the CD/DVD drive out of the frame.

#### Step 6



• Gently remove the CD/DVD drive from the laptop body.

To reassemble your device, follow these instructions in reverse order.