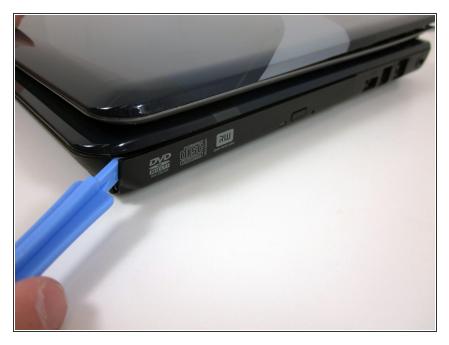

#### Step 5

• Use the plastic opening tool to pry the CD/DVD drive out of the frame.