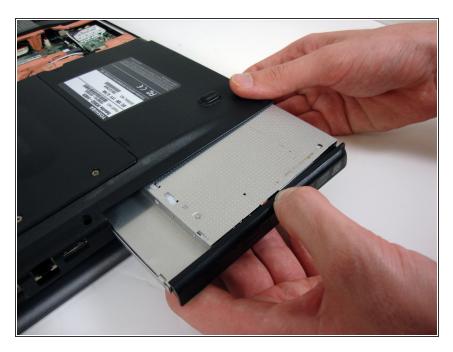

#### Step 6

• Gently remove the CD/DVD drive from the laptop body.

To reassemble your device, follow these instructions in reverse order.