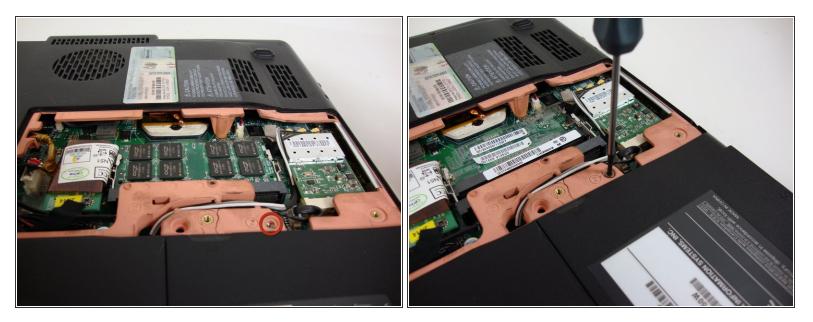

# Toshiba Satellite M305D-S4829 CD/DVD Drive Replacement

Written By: Dozuki System



# INTRODUCTION

## **TOOLS:**

s

- Phillips #0 Screwdriver (1)
- Plastic Opening Tools (1)

#### Step 1 — Toshiba Satellite M305D-S4829 CD/DVD Drive Replacement



 Unlatch the battery by pushing outward on both latches.

### Step 2



• Slide battery out.

#### Step 3



 Remove the back panel by removing the three labeled screws with a Phillips #0 screwdriver.

### Step 4



Locate and remove the circled screw with a Phillips #0 screwdriver.

#### Step 5



• Use the plastic opening tool to pry the CD/DVD drive out of the frame.

#### Step 6



• Gently remove the CD/DVD drive from the laptop body.

To reassemble your device, follow these instructions in reverse order.