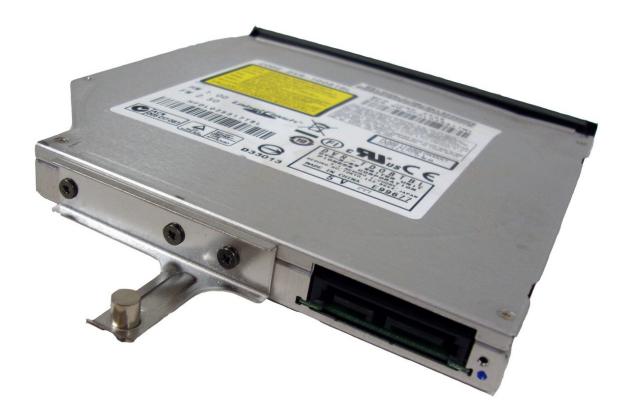

#### Step 5

• Use the plastic opening tool to pry the CD/DVD drive out of the frame.

#### Step 6

• Gently remove the CD/DVD drive from the laptop body.

To reassemble your device, follow these instructions in reverse order.