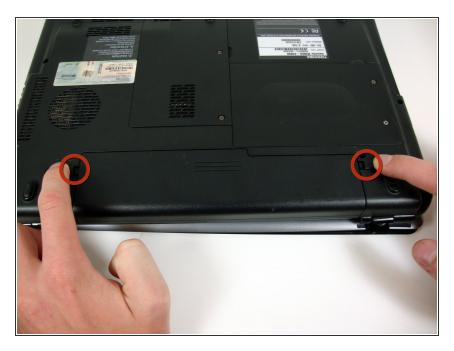

#### Step 1 — Toshiba Satellite M305D-S4829 CD/DVD Drive Replacement

 Unlatch the battery by pushing outward on both latches.