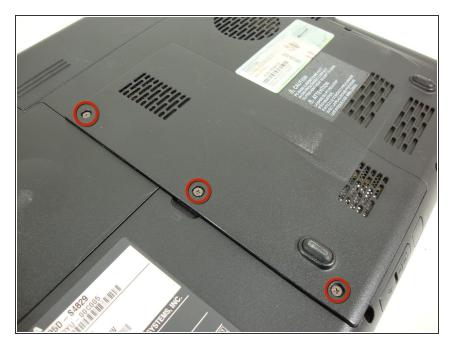

#### Step 3

 Remove the back panel by removing the three labeled screws with a Phillips #0 screwdriver.