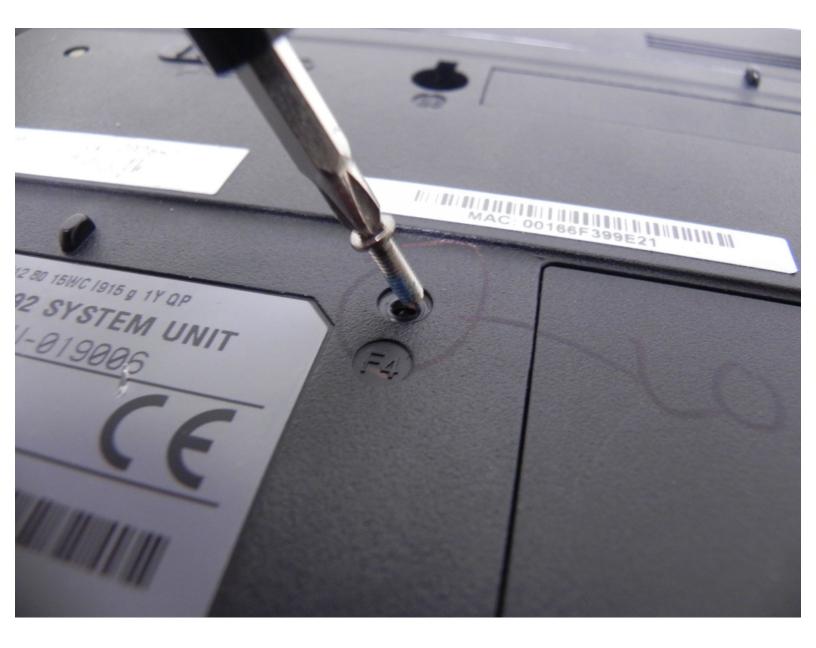

## Step 1 — Toshiba Satellite M45 Optical Drive Replacement

- Remove the ODD screw with a #1 Phillips head screwdriver as indicated in the picture.
- Using a flat edge tool, pry it the drive out of it slot from the side of the casing. You can then use your hands to continue pulling the rest the way out of its slot.