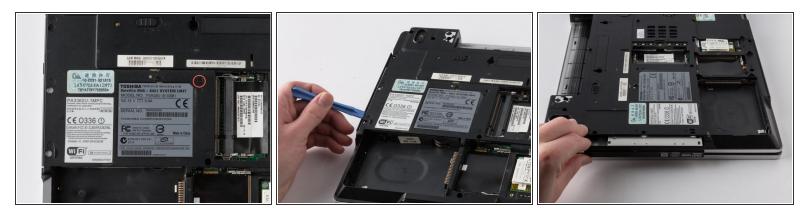

## Step 1 — Toshiba Satellite M45 Optical Drive Replacement

- Remove the ODD screw with a #1 Phillips head screwdriver as indicated in the picture.
- Using a flat edge tool, pry it the drive out of it slot from the side of the casing. You can then use your hands to continue pulling the rest the way out of its slot.