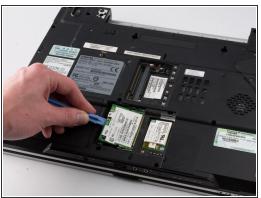

## Step 1 — Toshiba Satellite M45 Wi-Fi Card Replacement

- Remove the panel screw labeled with a #1 Phillips head screwdriver as indicated in the picture, then use a flat edge tool to pry the cover off.
- The hardware to the left (labeled) can be easily removed by disconnecting the black and white wires and pushing the tabs that secure it (located on the side) outwards.
- Pull the Wi-Fi card out from the device at a slight angle (horizontal with the casing).