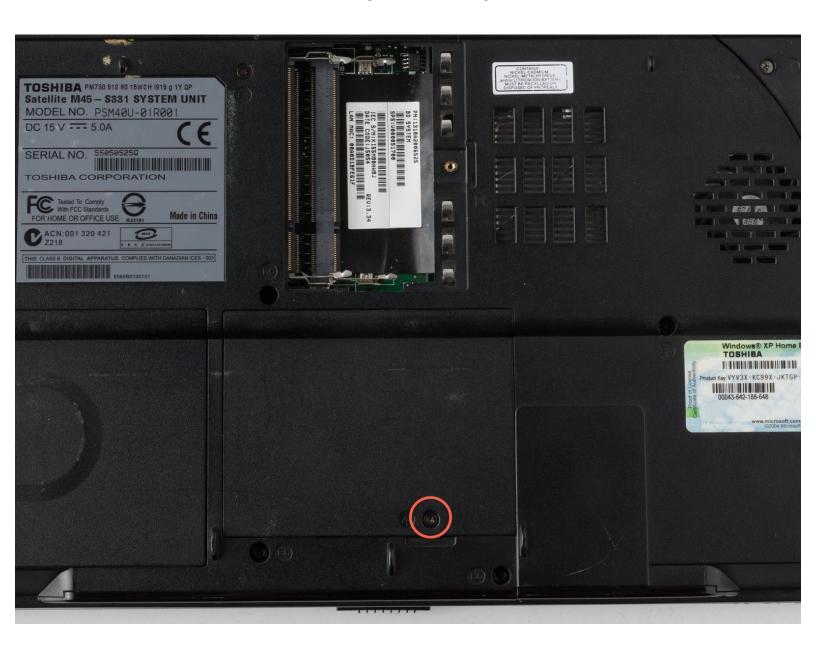

## Step 1 — Toshiba Satellite M45 Wi-Fi Card Replacement

- Remove the panel screw labeled with a #1 Phillips head screwdriver as indicated in the picture, then use a flat edge tool to pry the cover off.
- The hardware to the left (labeled) can be easily removed by disconnecting the black and white wires and pushing the tabs that secure it (located on the side) outwards.
- Pull the Wi-Fi card out from the device at a slight angle (horizontal with the casing).