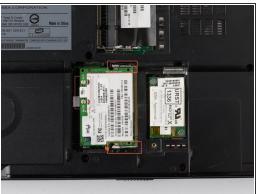

## Step 1 — Toshiba Satellite M45 Wi-Fi Card Replacement

- Remove the panel screw labeled with a #1 Phillips head screwdriver as indicated in the picture, then use a flat edge tool to pry the cover off.
- The hardware to the left (labeled) can be easily removed by disconnecting the black and white wires and pushing the tabs that secure it (located on the side) outwards.
- Pull the Wi-Fi card out from the device at a slight angle (horizontal with the casing).