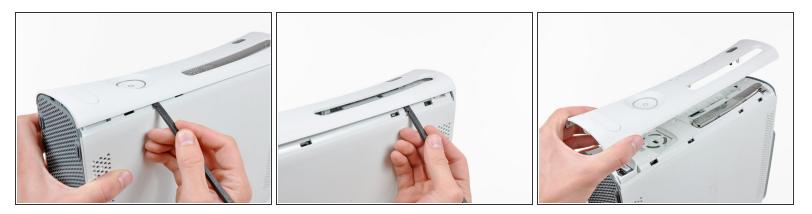

## Step 1 — Xbox 360 Faceplate Replacement

- $\bigcirc$  Orient the console horizontally with the I/O ports side down.
- Insert the edge of a spudger between the faceplate and the outer casing near the power button.
- Run your spudger along the edge of the faceplate to release the clips securing it to the front of the Xbox.
- Remove the faceplate from the front face of the console.