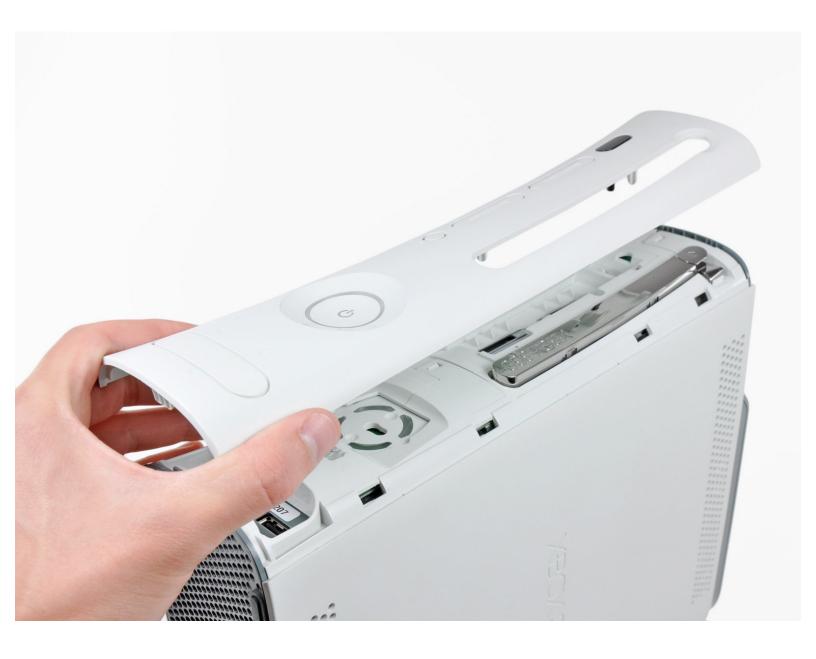

## Step 1 — Xbox 360 Faceplate Replacement

- $\bigcirc$  Orient the console horizontally with the I/O ports side down.
- Insert the edge of a spudger between the faceplate and the outer casing near the power button.
- Run your spudger along the edge of the faceplate to release the clips securing it to the front of the Xbox.
- Remove the faceplate from the front face of the console.